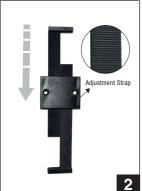

## Installation:

Attach the FlexxMax -base by using the rightmounting materials. Mounting onto curved (A) or flat surfaces (B).

top into the FlexxMax-base and push it downwards.

Put in the sign, lock the Flexxmax by pushing the ratchet-bar downwards until the sign is fixed.

PTT40HR

To remove or change the locked sign, just push the ratchet-bar slightly to the back (c) and move it upwards (d) at the same time.