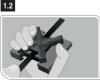

## Flexx-SmartBand, Buckle and Clamping Tool

Insert band into closed side of the buckle.

Pull band through backcross of Flexx-Base.

Wrap band around support and insert into opposite end of Buckle.

Use tightening tool to tighten band.

Use cutter blade on tool to remove excess band.