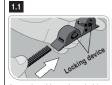

## Flexx-SmartBand, Buckle and Clamping Tool

Insert band into closed side of the buckle.

Pull band through backcross of Flexx-Base.

Wrap band around support and insert into opposite end of Buckle.

Use tightening tool to tighten band.