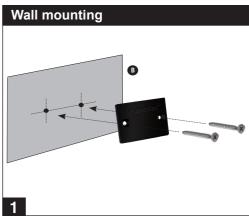

## Installation:

Attach the FlexxMax -base by using the rightmounting materials. Mounting onto curved (A) or flat surfaces (B).

top into the FlexxMax-base and push it downwards.

Put in the sign, lock the Flexxmax by pushing the ratchet-bar downwards until the sign is fixed.