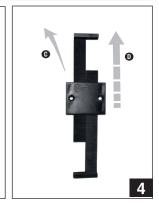

PTT40HR

To remove or change the locked sign, just push the ratchet-bar slightly to the back (c) and move it upwards (d) at the same time.