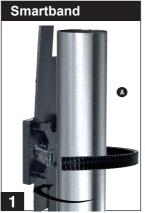

## Flexx-SmartBand, Buckle and Clamping Tool

Insert band into closed side of the buckle.

Pull band through backcross of Flexx-Base.

Wrap band around support and insert into opposite end of Buckle.

Use tightening tool to tighten band.

Use cutter blade on tool to remove excess band.