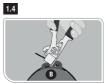

## Installation:

Attach the FlexxMax -base by using the rightmounting materials. Mounting onto curved (A) or flat surfaces (B).

top into the FlexxMax-base and push it downwards.

Put in the sign, lock the Flexxmax by pushing the ratchet-bar downwards until the sign is fixed.