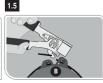

PTT40HR

To remove or change the locked sign, just push the ratchet-bar slightly to the back (c) and move it upwards (d) at the same time.