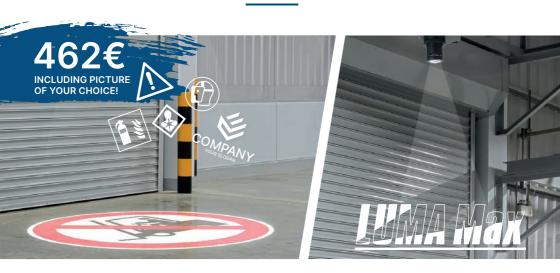

## **LUMAMAX 60**

Super clear floor projector with 60 watts of power. Perfect for use in areas where signs and foils wear too much due to abrasion.

Via the included remote control the projector can be turned on and off, aswell as the rotation of the pictogram can be controlled

All pictograms, logos, special characters and signs possible!

## Contents:

LumaMax 60, remote control and a picture as requested.

All prices are exclusive of VAT.

SERVICE HOTLINE +49 (0) 47 63 / 9 45 95 - 0
EMAIL info@maxsystems.de
ONLINE SHOP shop.maxsystems.de

VISIT US AT O