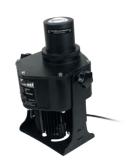

## **LUMAMAX 60**

Super clear floor projector with 60 watts of power. Perfect for use in areas where signs and foils wear too much due to abrasion.

Via the included remote control the projector can be turned on and off, aswell as the rotation of the pictogram can be controlled

## Contents:

LumaMax 60, remote control and a picture as requested.

All prices are exclusive of VAT.

SERVICE HOTLINE +49 (0) 47 63 / 9 45 95 - 0
EMAIL info@maxsystems.de
ONLINE SHOP shop.maxsystems.de

VISIT US AT O