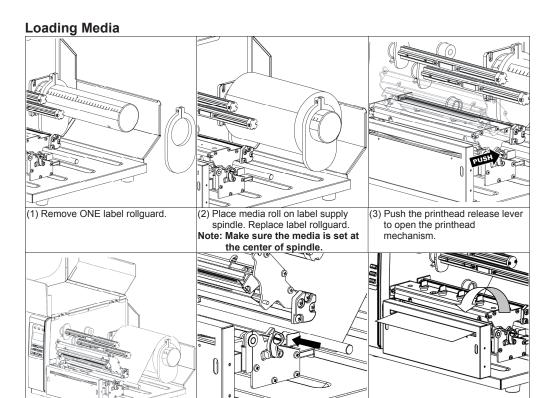

## Quick Installation Guide

MAX Systems GmbH • Am Bauhof 12 • 27442 Gnarrenburg

Tel.: +49(0)4763/94595-10 • Fax: +49(0)4763/94595-11

E-Mail: info@maxsystems.eu • www.maxsystems.eu

(4) Pull the leading edge of the label forward through the media guide bar past media sensor, and place the leading edge onto the platen roller. (5) Adjust the label guide to fit label width.

(6) Close printhead mechanism, making sure the latches are engaged properly.

## Loading path for media

(7) Using the front display panel, set media sensor type and calibrate the selected sensor (See "Media Sensor Calibration" on facing page).

Note: Re-calibrate the gap/black-mark sensors when changing media.