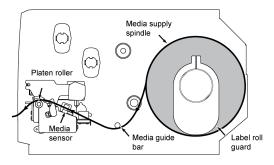

## Quick Installation Guide

MAX Systems GmbH • Am Bauhof 12 • 27442 Gnarrenburg

Tel.: +49(0)4763/94595-10 • Fax: +49(0)4763/94595-11

E-Mail: info@maxsystems.eu • www.maxsystems.eu

(4) Pull the leading edge of the label forward through the media guide bar past media sensor, and place the leading edge onto the platen roller. (5) Adjust the label guide to fit label width.

## Loading path for media

(7) Using the front display panel, set media sensor type and calibrate the selected sensor (See "Media Sensor Calibration" on facing page).

Note: Re-calibrate the gap/black-mark sensors when changing media.