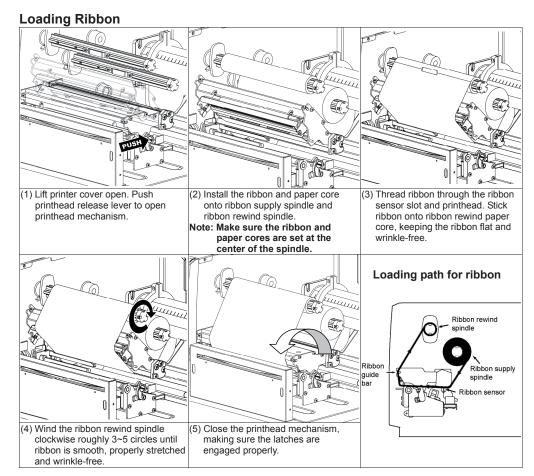

## Quick Installation Guide

MAX Systems GmbH • Am Bauhof 12 • 27442 Gnarrenburg

Tel.: +49(0)4763/94595-10 • Fax: +49(0)4763/94595-11

E-Mail: info@maxsystems.eu • www.maxsystems.eu

(4) Pull the leading edge of the label forward through the media guide bar past media sensor, and place the leading edge onto the platen roller. (5) Adjust the label guide to fit label width.

(6) Close printhead mechanism, making sure the latches are engaged properly.

## Loading path for media

(7) Using the front display panel, set media sensor type and calibrate the selected sensor (See "Media Sensor Calibration" on facing page).

Note: Re-calibrate the gap/black-mark sensors when changing media.