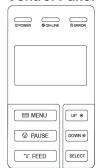

## **Control Panel**

|  | LED       | Status   | Indication                          |
|--|-----------|----------|-------------------------------------|
|  | ပ POWER   | Off      | Printer power off                   |
|  |           | On       | Printer power on                    |
|  | @ ON-LINE | On       | Printer is ready                    |
|  |           | Blinking | Printer is paused                   |
|  |           |          | Printer is downloading data         |
|  | ⊗ ERROR   | Off      | Printer is ready                    |
|  |           | On       | Carriage open OR<br>Cutter error    |
|  |           | Blinking | No paper, Paper jam<br>OR No ribbon |

| Keys           | Function                                                                                                        |  |  |
|----------------|-----------------------------------------------------------------------------------------------------------------|--|--|
| <b>■ MENU</b>  | Enter the menu system Once in the menu system, return to previous menu. If at menu root, exits the menu system. |  |  |
| <b>⊘</b> PAUSE | Pauses or resumes printing                                                                                      |  |  |
| <b>™ FEED</b>  | Advances one label                                                                                              |  |  |
| UP ⊛           | Scroll up the menu options                                                                                      |  |  |
| DOWN <b>⊙</b>  | Scroll down the menu options                                                                                    |  |  |
| SELECT         | Select the currently highlighted option                                                                         |  |  |