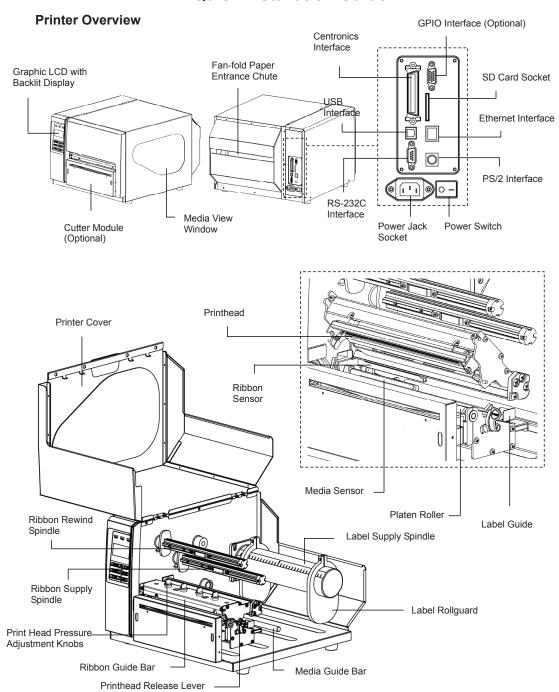

## **Control Panel**

|  | LED       | Status   | Indication                          |
|--|-----------|----------|-------------------------------------|
|  | ပ POWER   | Off      | Printer power off                   |
|  |           | On       | Printer power on                    |
|  | @ ON-LINE | On       | Printer is ready                    |
|  |           | Blinking | Printer is paused                   |
|  |           |          | Printer is downloading data         |
|  | ⊗ ERROR   | Off      | Printer is ready                    |
|  |           | On       | Carriage open OR<br>Cutter error    |
|  |           | Blinking | No paper, Paper jam<br>OR No ribbon |

| Keys           | Function                                                                                                        |  |  |
|----------------|-----------------------------------------------------------------------------------------------------------------|--|--|
| <b>■ MENU</b>  | Enter the menu system Once in the menu system, return to previous menu. If at menu root, exits the menu system. |  |  |
| <b>⊘</b> PAUSE | Pauses or resumes printing                                                                                      |  |  |
| <b>™ FEED</b>  | Advances one label                                                                                              |  |  |
| UP ⊛           | Scroll up the menu options                                                                                      |  |  |
| DOWN <b>⊙</b>  | Scroll down the menu options                                                                                    |  |  |
| SELECT         | Select the currently highlighted option                                                                         |  |  |